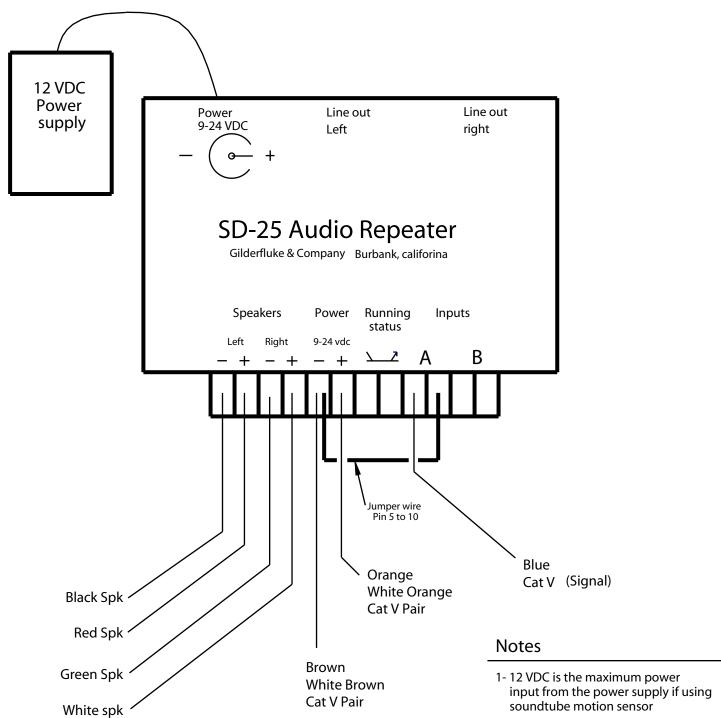

#### **Install Instructions For:**

SoundTube/Gilderfluke SD-25 FP6030-M FP6020-M Wiring diagram 1.435.647.9555 | 800.647.TUBE | www.soundtube.com

- 2- If more volume is needed the SD-25 can be bridged and run in mono mode. Internal jumpers need to be set for this mode. Please see Sd-25 configuration & installation instructions.
- 3- For operating and playback modes please see SD-25 installation sheet.